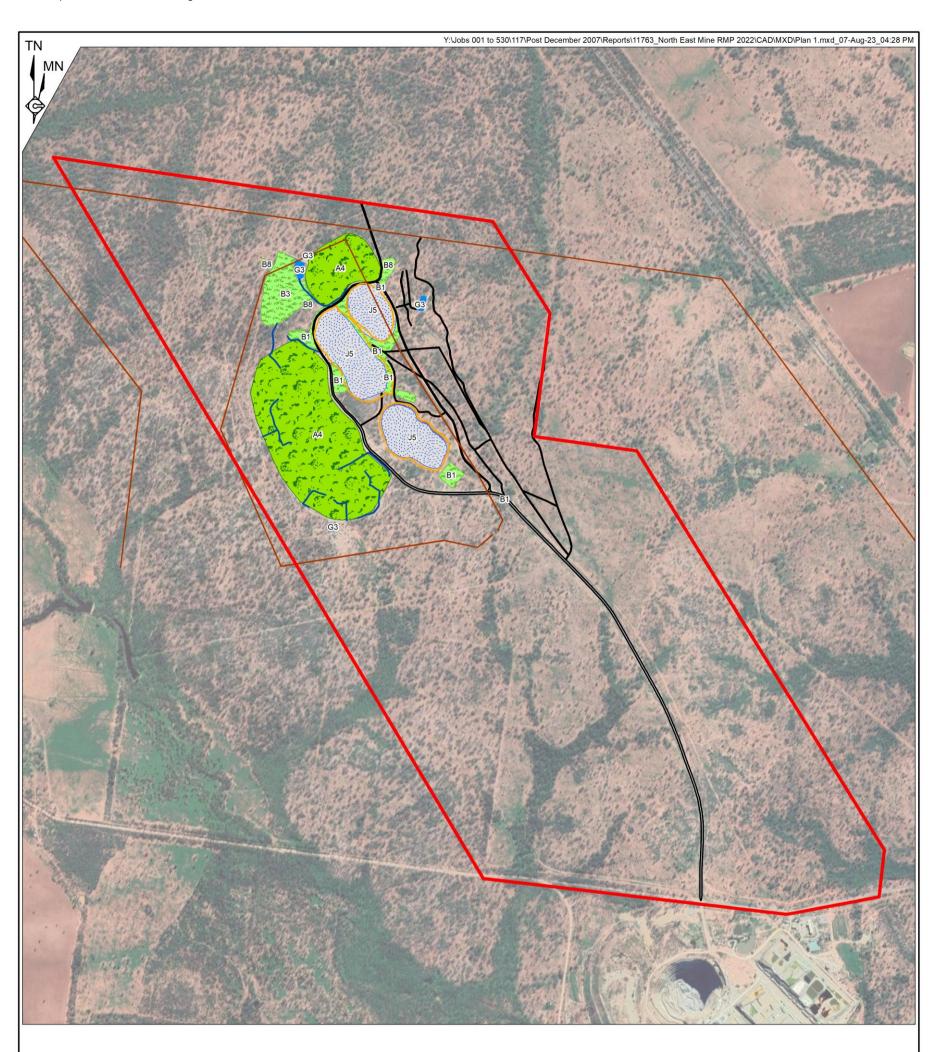

## 5.1 Final Landform and Rehabilitation Plan

**Plan 1** presents the final landform features for the Mine Site and **Plan 2** presents the final landform contours for the Mine Site.

Project Approval Boundary
Final Landuse Domain

Native Ecosystem
Agricultural – Grazing
Water Storage (Excluding Final Void)

Final Void

## **Final Landform Features**

Road

Watercourse / Drain Safety Bund

Fence

Mine Name Plan Name

Anticipated Year of Relinquishment Date Plan Created

Data Theme Submission ID Numbers

North East Mine Plan 1 Final Landform Features 7 August 2023

SCALE 1:25 000 (A3)

Source: Google Earth - June 2021

Plan 1 FINAL LANDFORM FEATURES

NORTH EAST MINE - FINAL LANDFORM CONTOURS

Plan 2

Base Contour Source: Geoscience Australia - December 2012