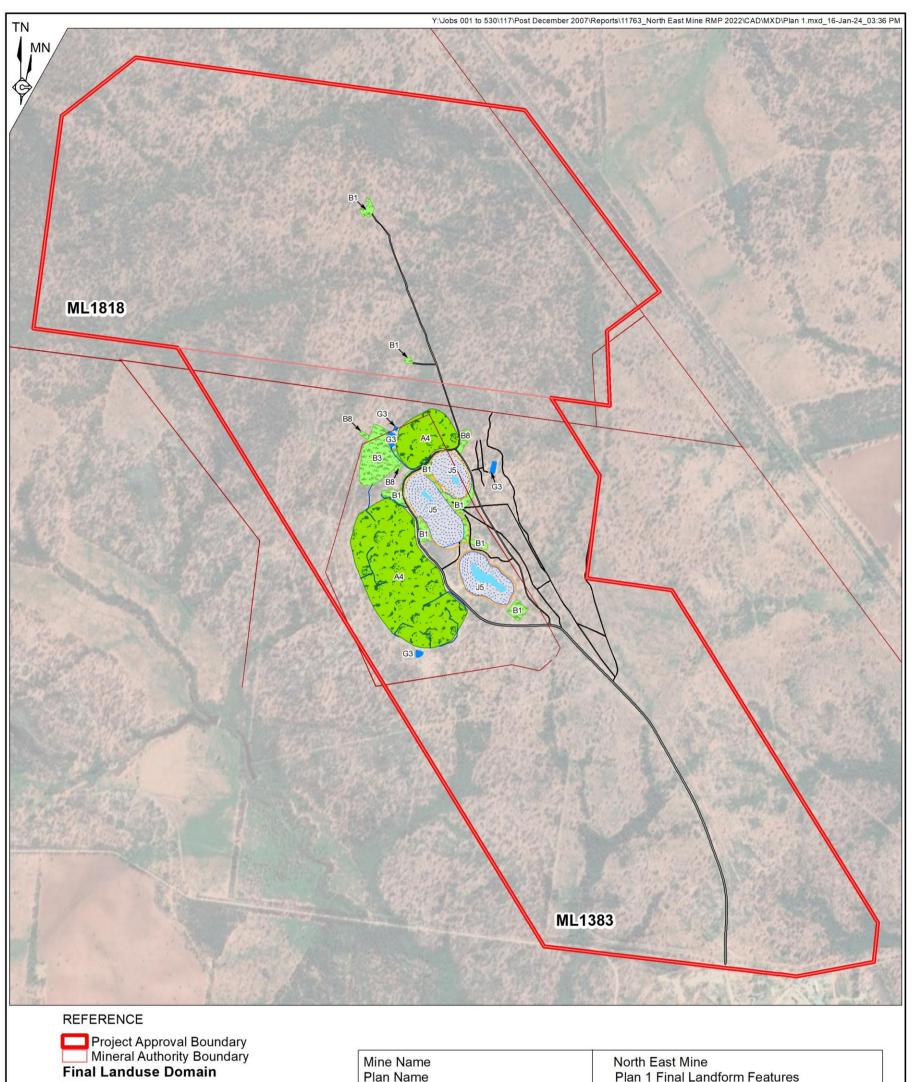

## 5.1 Final Landform and Rehabilitation Plan

**Plan 1** presents the final landform features for the Mine Site and **Plan 2** presents the final landform contours for the Mine Site.

| Mine Name                          | North East Mine                |
|------------------------------------|--------------------------------|
| Plan Name                          | Plan 1 Final Landform Features |
| Anticipated Year of Relinguishment | 2034                           |