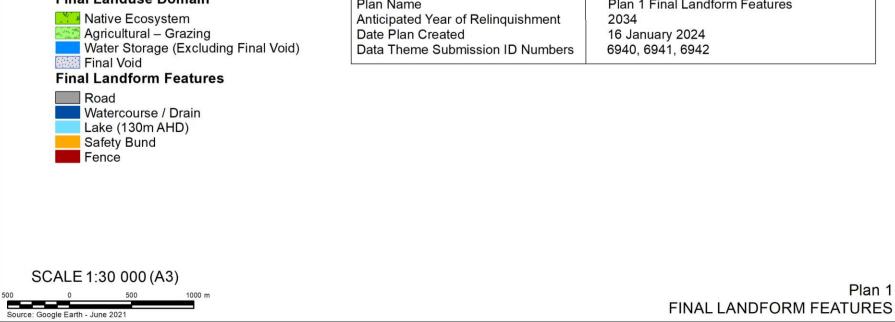

## 5.1 Final Landform and Rehabilitation Plan

**Plan 1** presents the final landform features for the Mine Site and **Plan 2** presents the final landform contours for the Mine Site.

| Mine Name                          | North East Mine                |
|------------------------------------|--------------------------------|
| Plan Name                          | Plan 1 Final Landform Features |
| Anticipated Year of Relinguishment | 2034                           |

REHABILITATION MANAGEMENT PLAN Report No. 117/63

|   | Project Approval Boundary  |
|---|----------------------------|
|   | Mineral Authority Boundary |
| - | — Final Landform Contour   |

| Date Plan Created                | 16 January 2024 |
|----------------------------------|-----------------|
| Data Theme Submission ID Numbers | 6941, 6943      |

Plan 2 FINAL LANDFORM CONTOURS